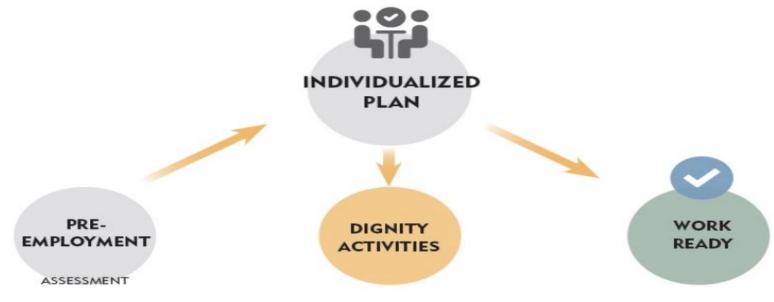

#### **Supportive Services**

The customer receives needed services and case management.

Employment services are also offered